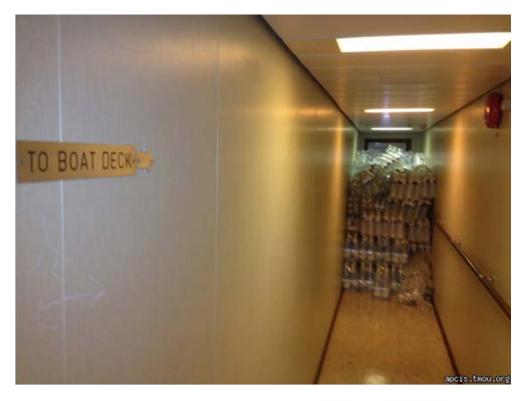

| Working condition: Obstruction/slipping, etcExit to "E" deck (stern) & from "B" to boat deck partially blocked and blocked respectively. |
|------------------------------------------------------------------------------------------------------------------------------------------|
| This picture shows a good example of deficiency for emergency preparedness.                                                              |
|                                                                                                                                          |