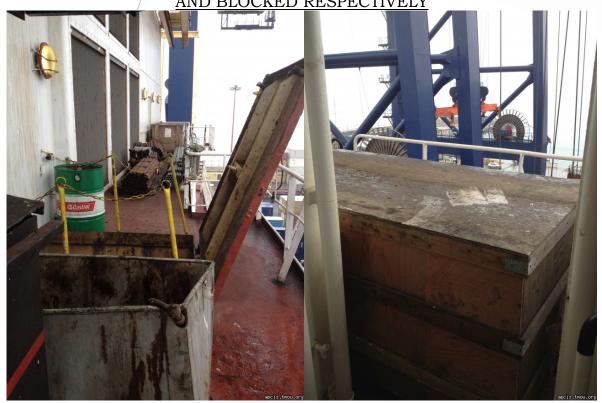

Pictures of other deficiency: FROM "B" TO BOAT DECK PARTIALLY BLOCKED
AND BLOCKED RESPECTIVELY